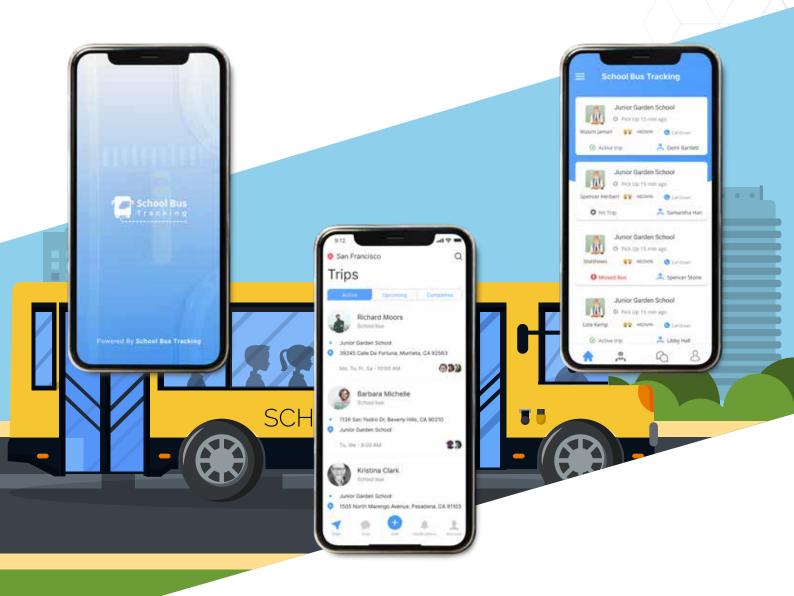

### SYSTEM DELIVERABLES BUS TRACK

- Driver Mobile App
- Parents Mobile App
- Admin Dashboard

### DRIVER APP FEATURES BUSTRACK

#### **EMPOWER YOUR SCHOOL BUS DRIVERS FOR SAFE JOURNEYS**

Our School Bus Tracking System is equipped with a comprehensive Driver App for real-time navigation, student management, and instant communication, ensuring safe and efficient school transportation.