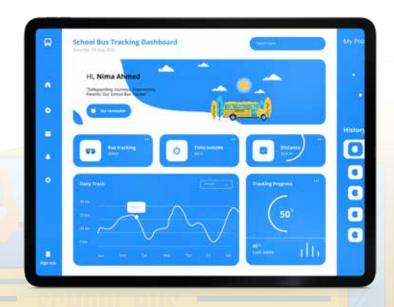

### ADMIN PANEL FEATURES BUSTRACK

#### 1> Streamline School Transportation Management

School Bus Tracking System offers school administrators a comprehensive panel for route optimization, driver management, real-time monitoring, and data analytics, revolutionizing school transportation management.

#### 8 > Data Analytics

Access comprehensive analytics and reporting tools to track key performance indicators, such as on-time performance, fuel efficiency, and student attendance.