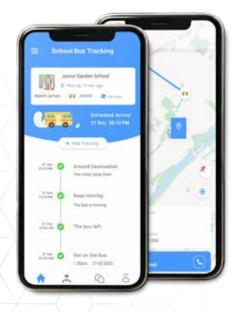

#### 2> Live Map View

Track buses in real-time on a user-friendly map interface, providing instant visibility and peace of mind.

#### 1 > Real-time Bus Tracking

Track your child's bus in real-time on an interactive map, knowing their exact location and estimated arrival time.

#### 3> Real-time Tracking

Monitor the exact location and movement of buses in real-time on an interactive map for better oversight and management.