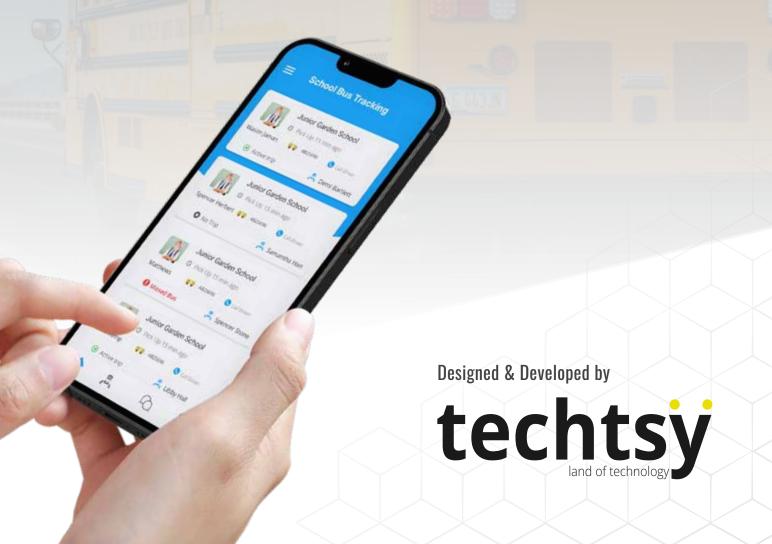

### SYSTEM DELIVERABLES BUS TRACK

- Driver Mobile App
- Parents Mobile App
- Admin Dashboard

### PARENTS APP FEATURES BUSTRAGE

#### **EMPOWERING PARENTS FOR PEACE OF MIND WITH SCHOOL BUS TRACKING**

School Bus Tracking System provides parents with an intuitive and dedicated app equipped with real-time bus tracking to ensure safety, security and confidence in their child's transportation.

#### 1 > Real-time Bus Tracking

Track your child's bus in real-time on an interactive map, knowing their exact location and estimated arrival time.