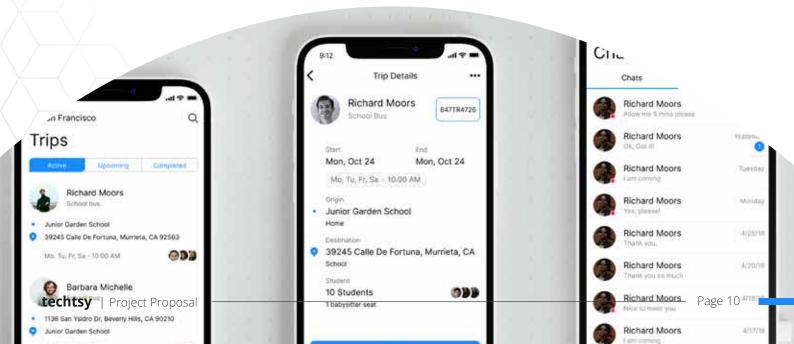

### SYSTEM DELIVERABLES BUS TRACK

- Driver Mobile App
- Parents Mobile App
- Admin Dashboard

### PARENTS APP FEATURES BUSTRAGE

#### **EMPOWERING PARENTS FOR PEACE OF MIND WITH SCHOOL BUS TRACKING**

School Bus Tracking System provides parents with an intuitive and dedicated app equipped with real-time bus tracking to ensure safety, security and confidence in their child's transportation.

#### 1 > Real-time Bus Tracking

Track your child's bus in real-time on an interactive map, knowing their exact location and estimated arrival time.

#### 2 > Customizable Alerts

Receive notifications for bus arrival, delays, or emergencies, keeping you informed and prepared at all times.

#### 3 > Instant Communication

Communicate directly with drivers or school staff for updates or concerns, fostering collaboration and trust.

#### 4 > Student Safety Features

Access emergency contact information and safety protocols, ensuring your child's well-being during transit.

#### **5** Multiple Child Support

Monitor the transportation of multiple children from a single app, streamlining management for busy parents.

#### 6> Historical Tracking

Review past bus routes and locations for peace of mind and reference, ensuring a consistent and reliable service.